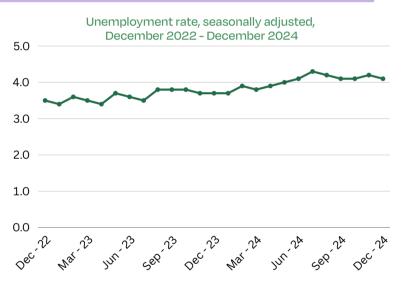

## Labor report recap

December 2024

Total nonfarm payroll employment rose by 256,000, and the unemployment rate dipped slightly to 4.1 percent, the US Bureau of Labor Statistics reported for December.