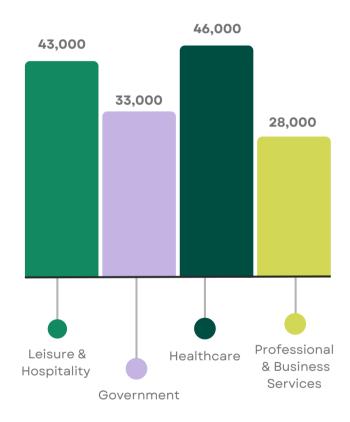

## Employment change by industry

Notable gains in healthcare, government, and leisure and hospitality.

ource: U.S. Bureau of Labor Statistics

We do our best work, so you can do yours. Our Talent Solutions practice provides direct support with contract, contract-to-hire, permanent placements, and executive workforce solutions.